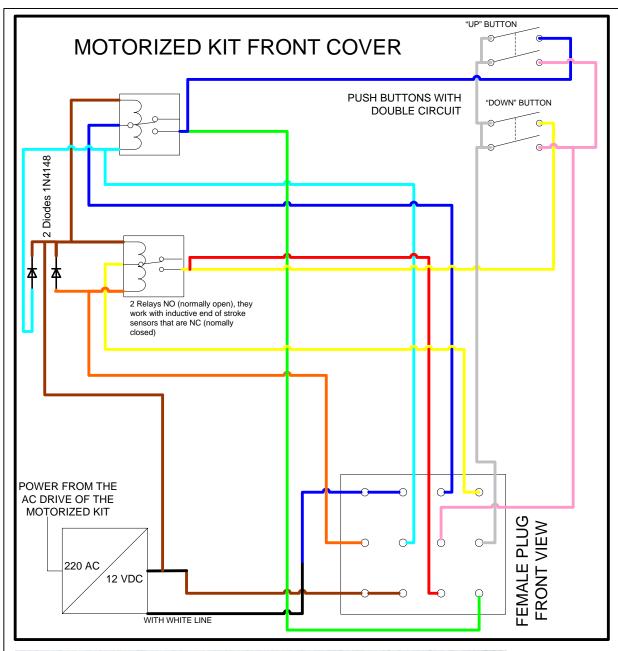

|     | MOTORIZED KIT                                              |   |  |  |      |     |      |  |  |
|-----|------------------------------------------------------------|---|--|--|------|-----|------|--|--|
|     | ELECTRICAL INSTALLATION – BUTTONS & END OF STROKE SWITCHES |   |  |  |      |     |      |  |  |
| T   | SIZE                                                       | • |  |  |      |     | REV. |  |  |
| ⊢   | A4                                                         |   |  |  |      |     | 1    |  |  |
| - [ | SCALE                                                      |   |  |  | PAGE | 1/1 |      |  |  |